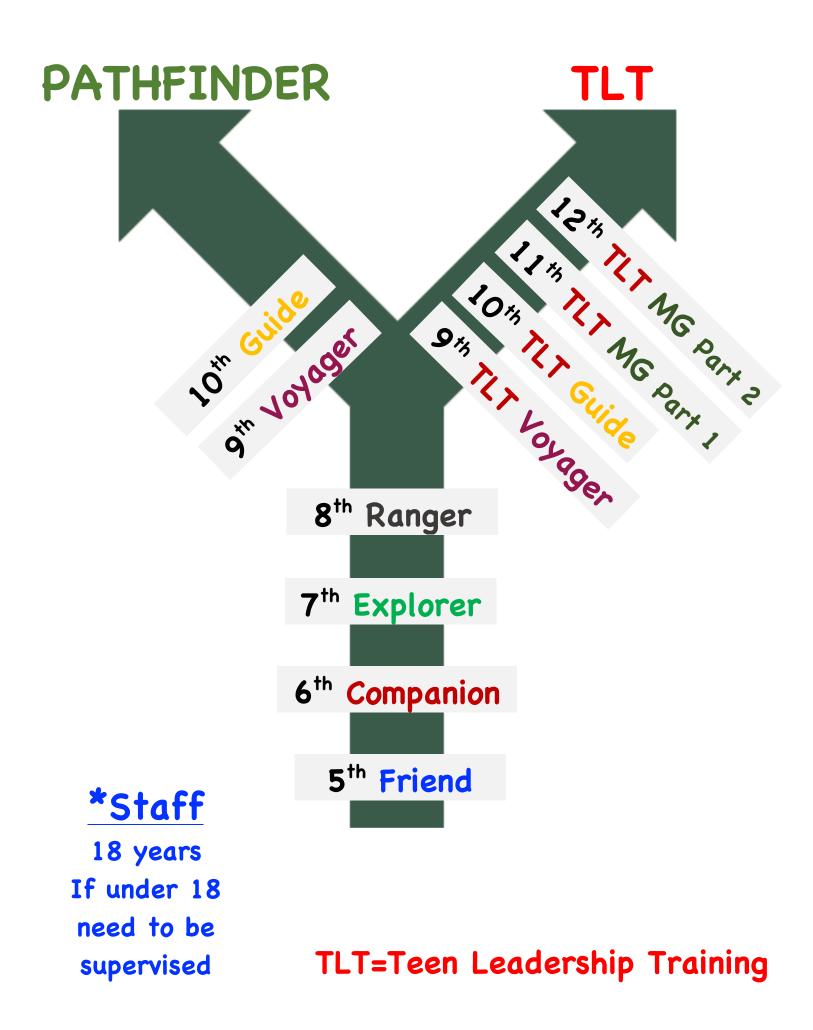

## TLT OPERATIONS

| 9 <sup>th</sup>                                                                                | 10 <sup>th</sup>                                                                                                 | 11 <sup>th</sup>                                                                          | 12 <sup>th</sup>                                                                                                                             |
|------------------------------------------------------------------------------------------------|------------------------------------------------------------------------------------------------------------------|-------------------------------------------------------------------------------------------|----------------------------------------------------------------------------------------------------------------------------------------------|
| TLT                                                                                            | TLT                                                                                                              | TLT                                                                                       | TLT                                                                                                                                          |
| Voyager                                                                                        | Guide                                                                                                            | MG Part 1                                                                                 | MG Part 2                                                                                                                                    |
| Records Ops.<br>Task #1:<br>*Finances<br>*Accounting<br>*Expectations<br>Task #2:<br>*Clerical | Outreach Ops.<br>Task #1:<br>*Outreach<br>Planning<br>*Logistics<br>*Expectations<br>Task #2:<br>*Communications | <u>Administrative</u><br><u>Operations</u><br>&<br><u>Activities</u><br><u>Operations</u> | <u>Teaching</u><br><u>Operations</u><br>&<br><u>Counseling</u><br><u>Operations</u><br>*Work with<br><u>Friends</u> and<br><u>Companions</u> |
| *Reports *Communications<br>*Share you Faith<br>I lead, you follow                             |                                                                                                                  | We both<br>lead<br>together                                                               | You lead, I<br>follow                                                                                                                        |